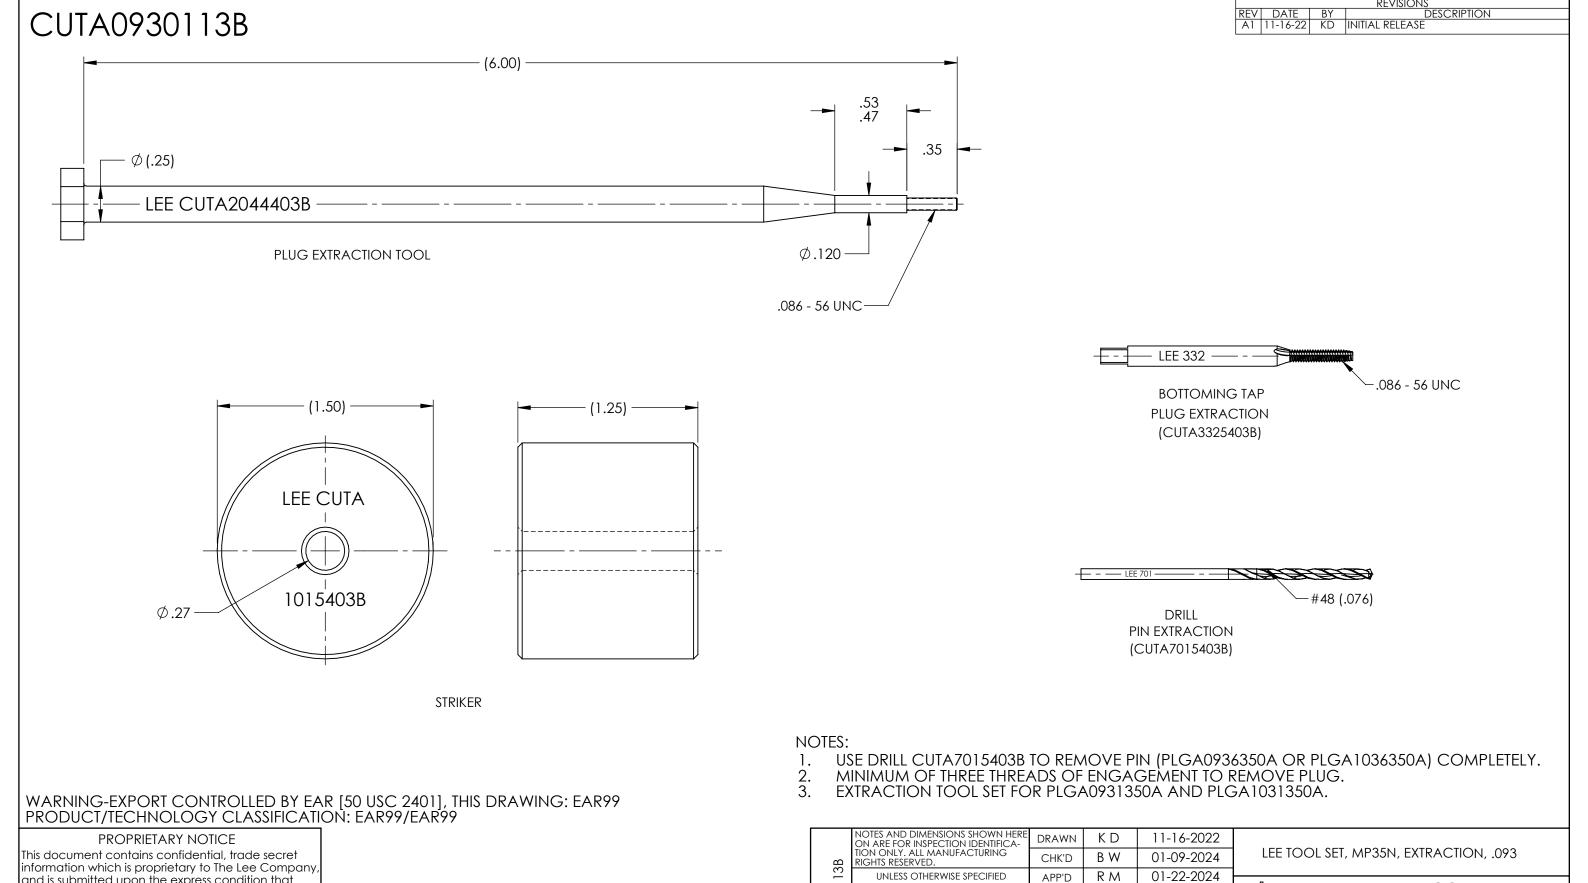

|             | 40.<br>JTA0930113B | ON ARE FOR INSPECTION IDENTIFICA-                |                     |     | LEE TOOL SET, MP35N, EXTRACTION, .093 |            |           |     |                                  |     |
|-------------|--------------------|--------------------------------------------------|---------------------|-----|---------------------------------------|------------|-----------|-----|----------------------------------|-----|
|             |                    | TION ONLY. ALL MANUFACTURING RIGHTS RESERVED.    | CHK'D BW 01-09-2024 |     |                                       |            |           |     |                                  |     |
|             |                    | UNLESS OTHERWISE SPECIFIED                       | APP'D               | R M | 01-22-2024                            |            |           |     |                                  |     |
|             |                    | EXT. COR. BREAK:<br>INTERNAL FILLET R:           | MAT'L               | •   |                                       | 1          |           |     | LEE COMPANY<br>STBROOK, CT 06498 |     |
| 21170020112 |                    | SURFACE FINISH ALL OVER DIMENSIONS ARE IN INCHES | H.T.                |     |                                       | SIZE       | CAGE CODE | DWG | . NO.                            | REV |
| CUTD0930113 | $\frac{1}{2}$      | TOLEDANICES                                      |                     |     |                                       | B          | 92555     |     | CUTA0930113B                     | A1  |
| REFERENCE   | DMG                | 2 PLACES 3 PLACES ANGLES<br>±.015 ±.005 ±5°      | FINISH              |     |                                       | SCALE NONE |           |     | SHEET 1 OF 1                     |     |
|             |                    |                                                  |                     |     |                                       |            |           |     |                                  |     |