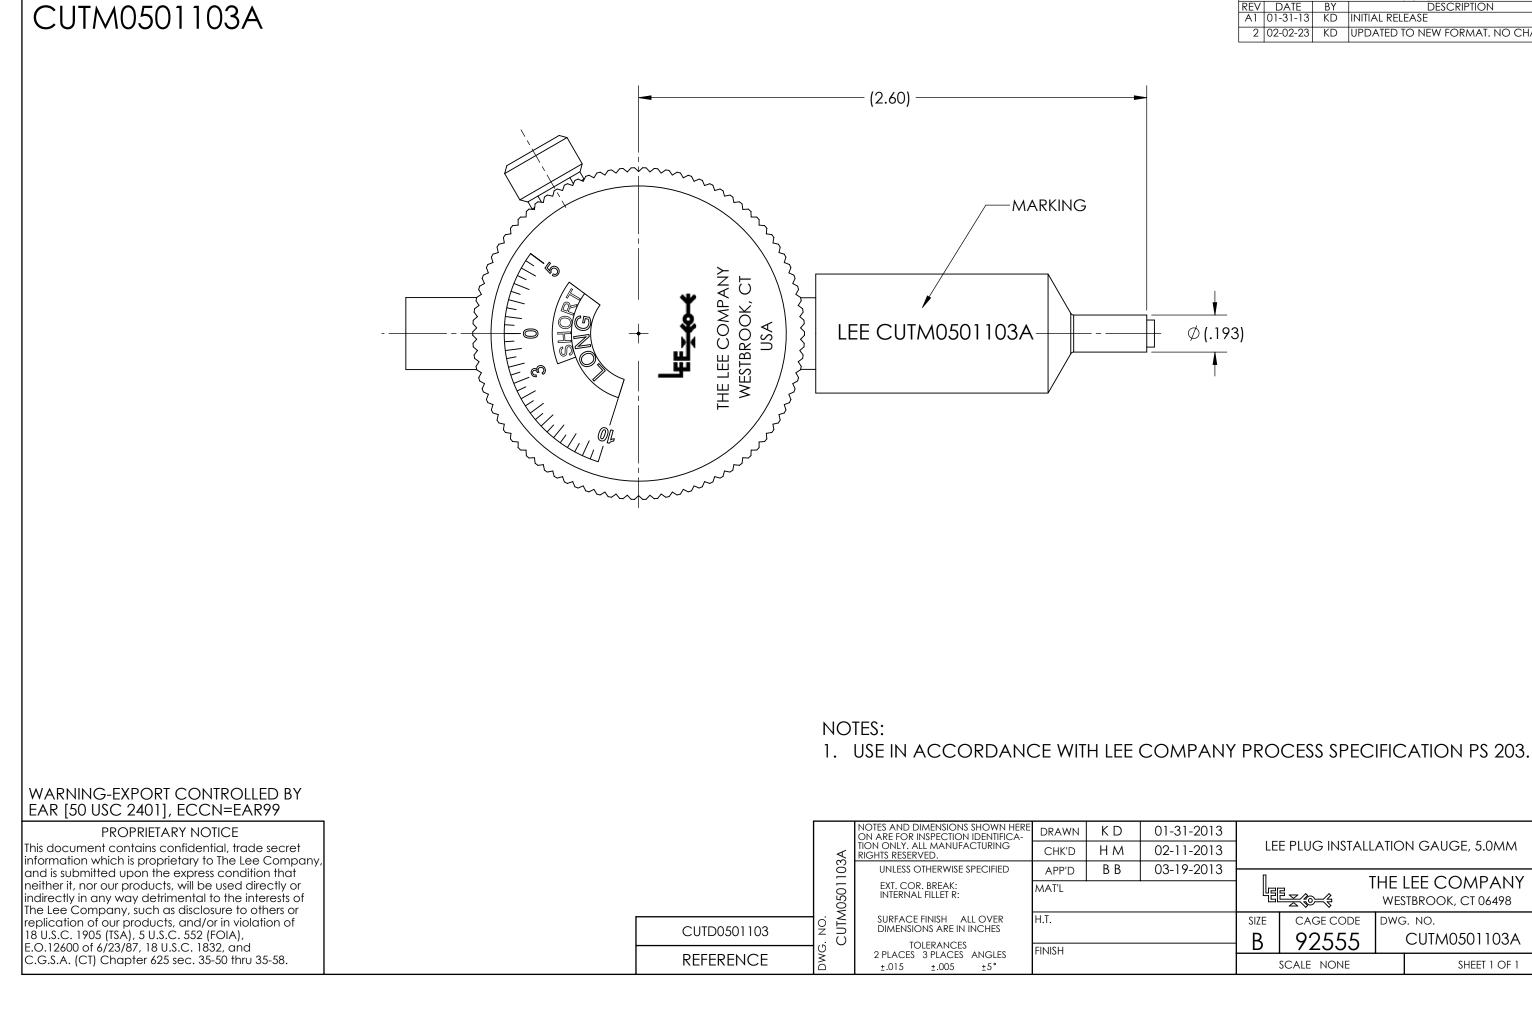

| 31-2013 |                                    |           |                     |              |     |  |
|---------|------------------------------------|-----------|---------------------|--------------|-----|--|
| 11-2013 | LEE PLUG INSTALLATION GAUGE, 5.0MM |           |                     |              |     |  |
| 19-2013 | THE LEE COMPANY                    |           |                     |              |     |  |
|         |                                    |           |                     |              |     |  |
|         |                                    |           | WESTBROOK, CT 06498 |              |     |  |
|         | SIZE                               | CAGE CODE | DWC                 | G. NO.       | REV |  |
|         | B                                  | 92555     |                     | CUTM0501103A | Α   |  |
|         |                                    | 72000     |                     |              |     |  |
|         | SCALE NONE                         |           |                     | Sheet 1 of 1 |     |  |
|         |                                    |           |                     | -            |     |  |